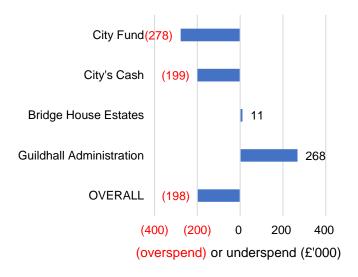

## **Headline Performance Charts Quarter 1 2020/21**

City Fund

City's Cast 64)

Bridge House Estates

13

Guildhall Administration

OVERALL

(1,000) (500) 0 500

(overspend) or underspend (£'000)

**Figure 1** Quarter 1 variance against profiled local risk budget – (overspend) or underspend

Figure 2 Projected outturn variance as at quarter 1 local risk budget – (overspend) or underspend