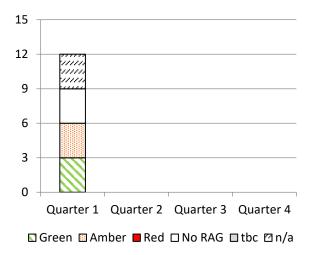

**Figure 6** Performance of KPIs linked to Investment Property (Property Investment Board)