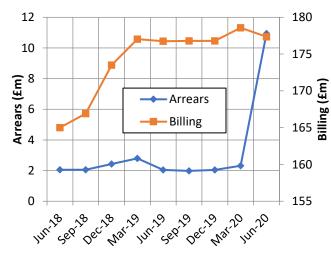

Figure 3 All project spend, forecast v actual as at quarter 1

**Figure 4** (Investment Properties) Commercial tenants' arrears compared to annual rolling billing run.

**Figure 5** Performance of KPIs linked to Corporate Property (Corporate Asset Sub Committee)