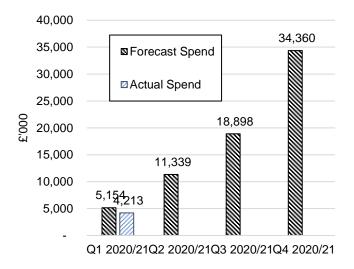

Figure 3 All project spend, forecast v actual as at quarter 1

**Figure 4** (Investment Properties) Commercial tenants' arrears compared to annual rolling billing run.

**Figure 5** Performance of KPIs linked to Corporate Property (Corporate Asset Sub Committee)